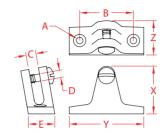

## 80 DEGREE DECK HINGE, SCREWED 316 STAINLESS STEEL

| ITEM       | Α     | В     | С     | D     | Е     | FASTENERS | <b>X</b><br>(height) | <b>Y</b><br>(length) | <b>Z</b><br>(width) | WT<br>(lb) | PACKAGING<br>TYPE | EACH<br>(qty) | INNER<br>(qty) | CARTON<br>(qty) | UPC          |
|------------|-------|-------|-------|-------|-------|-----------|----------------------|----------------------|---------------------|------------|-------------------|---------------|----------------|-----------------|--------------|
| S3682-4000 | 0.20" | 1.62" | 0.30" | 0.21" | 0.66" | (2) #10   | 1.41"                | 2.25"                | 0.82"               | 0.19       | POLYBAG           | 1             | 5              | 175             | 791506057130 |

**NOTE:** 

ALL DIMENSIONS ARE NOMINAL (+/- 3%) AND ARE SUBJECT TO CHANGE WITHOUT NOTICE.