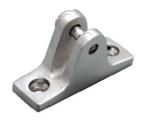

## 80 DEGREE DECK HINGE, SCREWED 316 STAINLESS STEEL

| ITEM       | Α     | В     | С     | D     | Е     | FASTENERS | <b>X</b><br>(height) | <b>Y</b><br>(length) | <b>Z</b><br>(width) | WT<br>(lb) | PACKAGING<br>TYPE | EACH<br>(qty) | INNER<br>(qty) | CARTON<br>(qty) | UPC          |
|------------|-------|-------|-------|-------|-------|-----------|----------------------|----------------------|---------------------|------------|-------------------|---------------|----------------|-----------------|--------------|
| S3682-4000 | 0.20" | 1.62" | 0.30" | 0.21" | 0.66" | (2) #10   | 1.41"                | 2.25"                | 0.82"               | 0.19       | POLYBAG           | 1             | 5              | 175             | 791506057130 |